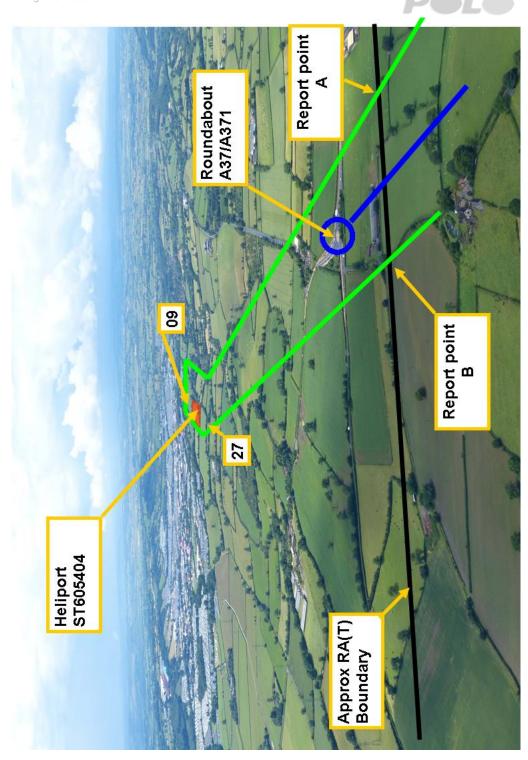

To avoid noise disruption to the local community there is a narrow (0.5 nm) entry and exit corridor into the heliport described below. The separation between the inbound and outbound routes is North or South of the roundabout on A37 and A371 (grid ref ST62754134).

For approach to Runway 09

Aircraft should route via point A, not more than 0.2nm North of the roundabout before entering the exclusion zone and make a short finals approach to Runway 09 to avoid overflying Pilton.

RT Procedure: A/C Callsign, at A for Glastonbury Helipad 09.

For approach to Runway 27

Aircraft should route via point B, not more than 0.2nm South of the roundabout before entering the exclusion zone, and then staying South of the roundabout and North of the line of Pylons at all times, make an approach to Runway 27.

RT Procedure: A/C Callsign, at B for Glastonbury Helipad 27.

For departure from Runway 09

Aircraft should route directly to point B, not more than 0.2nm south of roundabout, staying North of the line of Pylons and South of the roundabout at all times until clear of the exclusion zone.

**RT Procedure**: A/C Callsign, at B, Glastonbury Helipad Outbound

For departure from Runway 27

Aircraft should make an immediate climbing right turn to avoid the village of Pilton and then route directly to point A, not more than 0.2nm north of roundabout, staying North of the Roundabout until clear of the exclusion zone.

**RT Procedure**: A/C Callsign, at A, Glastonbury Helipad Outbound

When entering or departing the Exclusion Zone at Points A (north of Roundabout) or B (South of Roundabout), aircraft should be at 1,500 Feet (Bristol QNH) weather permitting.