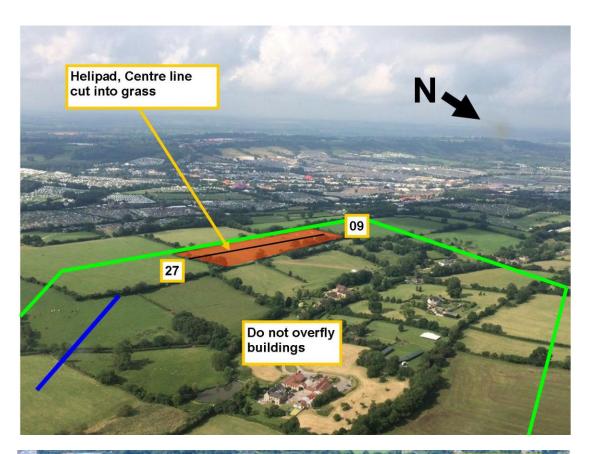

002° 33.82 West

OS Map 183 ST605404

2-Miles South West Shepton Mallet

Runway: Orientation: 09 / 27

Length: 300 Metres x 30 Metres

Elevation: 335 Feet AMSL

Surface: Grass

Fire Cover: To CAA H2

To avoid noise disruption to the local community there is a narrow (0.5 nm) entry and exit corridor into the heliport described below. The separation between the inbound and outbound routes is North or South of the roundabout on A37 and A371 (grid ref ST62754134).

For approach to Runway 09

Aircraft should route via point A, not more than 0.2nm North of the roundabout before entering the exclusion zone and make a short finals approach to Runway 09 to avoid overflying Pilton.

RT Procedure: A/C Callsign, at A for Glastonbury Helipad 09.

For approach to Runway 27

Aircraft should route via point B, not more than 0.2nm South of the roundabout before entering the exclusion zone, and then staying South of the roundabout and North of the line of Pylons at all times, make an approach to Runway 27.

As a visual guide no aircraft should proceed South of the line of Pylons or West of the eastern edge of the village of Pilton at any time.