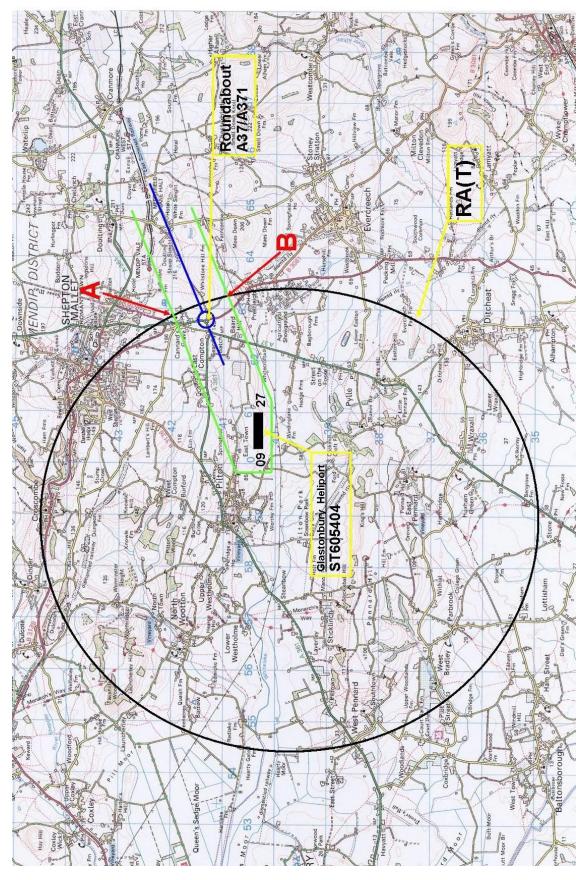

To avoid noise disruption to the local community there is a narrow (0.5 nm) entry and exit corridor into the heliport described below. The separation between the inbound and outbound routes is North or South of the roundabout on A37 and A371 (grid ref ST62754134).

For approach to Runway 09

Aircraft should route via point A, not more than 0.2nm North of the roundabout before entering the exclusion zone and make a short finals approach to Runway 09 to avoid overflying Pilton.

RT Procedure: A/C Callsign, at A for Glastonbury Helipad 09.

For approach to Runway 27

Aircraft should route via point B, not more than 0.2nm South of the roundabout before entering the exclusion zone, and then staying South of the roundabout and North of the line of Pylons at all times, make an approach to Runway 27.

RT Procedure: A/C Callsign, at B for Glastonbury Helipad 27.

For departure from Runway 09

Aircraft should route directly to point B, not more than 0.2nm south of roundabout, staying North of the line of Pylons and South of the roundabout at all times until clear of the exclusion zone.

**RT Procedure**: A/C Callsign, at B, Glastonbury Helipad Outbound

For departure from Runway 27

Aircraft should make an immediate climbing right turn to avoid the village of Pilton and then route directly to point A, not more than 0.2nm north of roundabout, staying North of the Roundabout until clear of the exclusion zone.

**RT Procedure**: A/C Callsign, at A, Glastonbury Helipad Outbound

When entering or departing the Exclusion Zone at Points A (north of Roundabout) or B (South of Roundabout), aircraft should be at 1,500 Feet (Bristol QNH) weather permitting.