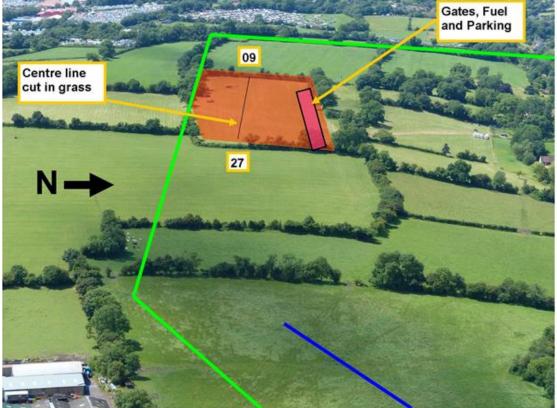

002° 33.82 West

OS Map 183 ST605404

2-Miles South West Shepton Mallet

Runway: Orientation: 09 / 27

Length: 300 Metres x 30 Metres

Elevation: 335 Feet AMSL

Surface: Grass

Fire Cover: To CAA H2

Fuel Available: JET A1 (please note this is a limited supply and fuelling requirements must be

pre-arranged in order to guarantee availability.)

Ground Transport: Transport may be provided to and from the music festival upon request.

To avoid noise disruption to the local community there is a narrow (0.5 nm) entry and exit corridor into the heliport described below. The separation between the inbound and outbound routes is North or South of the roundabout on A37 and A371 (grid ref ST62754134).

For approach to Runway 09

Aircraft should route via point A, not more than 0.2nm North of the roundabout before entering the exclusion zone and make a short finals approach to Runway 09 to avoid overflying Pilton.

RT Procedure: A/C Callsign, at A for Glastonbury Helipad 09.

For approach to Runway 27

Aircraft should route via point B, not more than 0.2nm South of the roundabout before entering the exclusion zone, and then staying South of the roundabout and North of the line of Pylons at all times, make an approach to Runway 27.